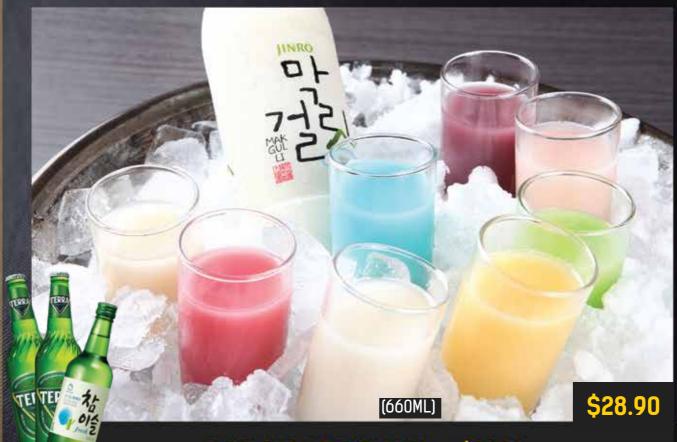

#### 소주/막걸리/맥주 SOJU / MAKKOLI / BEER

\$19.90 JINRO CHAMISUL SOJU JINRO MAKGULLI (RICE WINE) \$19.90 \$19.90 JINRO GREEN GRAPE SOJU \$19.90 JINRO GRAPEFRUIT SOJU JINRO PEACH SOJU \$19.90 \$20.90 JINRO IS BACK 360ML CASS BEER 640ML \$14.90 TERRA BEER 330ML \$6.90