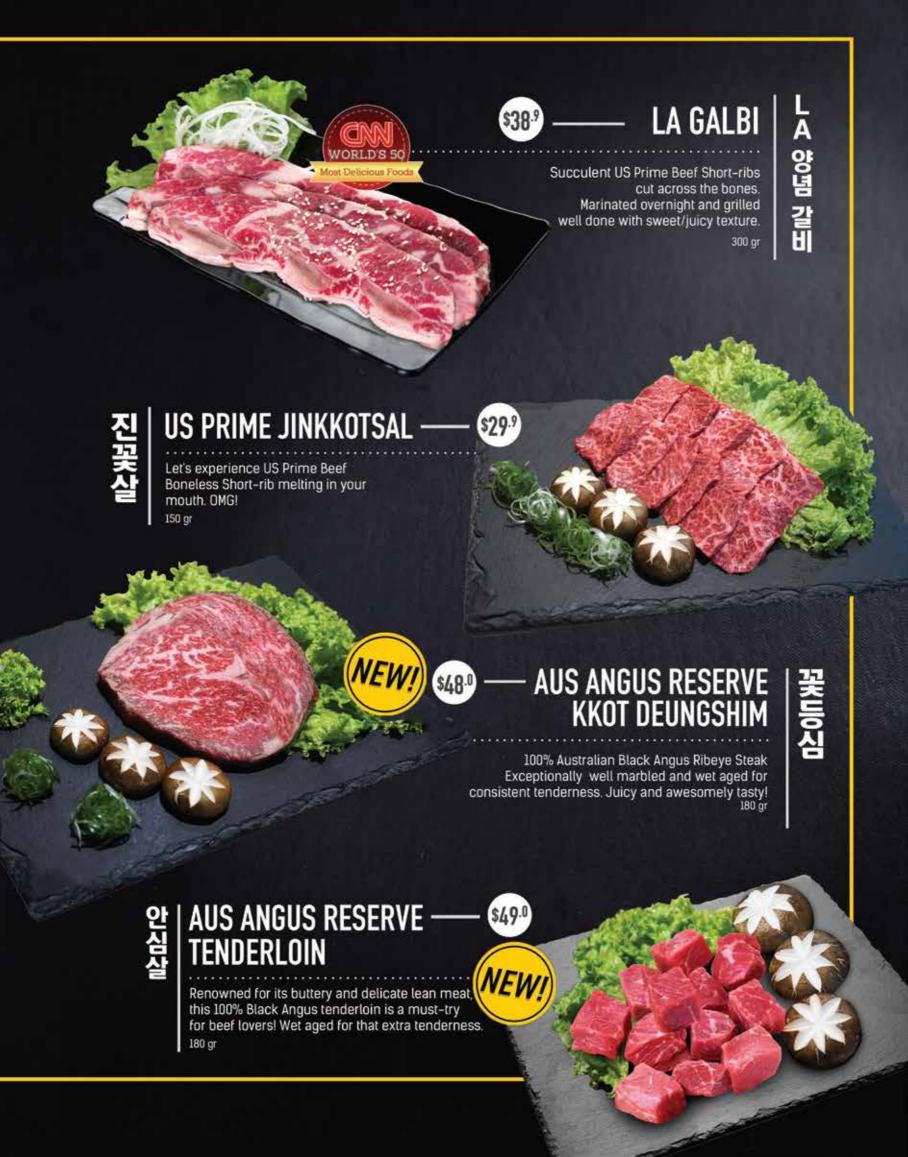

I believe in positive perfectionism.

My obsession with perfection remains strong and continues to focus on the KBBQ trifecta of SEORAE.

The PERFECT MEAT QUALITY means that we only use the best cuts sourced from the best farms, featuring our signature meat, galmaegisal, the pork skirt meat.

The second step is the PERFECT MEAT PROCESSING using a proprietary blend of marinade, complemented with 30-min massaging for the Galmaegisal.

Lastly, the PERFECT MEAT GRILLING includes the unbeatable smoky aroma of white charcoal.

Chef Chul Park

The Founder of SEORAE

Pictures are for illustration purposes only. Prices are quoted in Singapore Dollar and subject to service charge and GST.

Minimum order of two (2) meat for BBQ.

FREE and REFILLABLE side dishes.