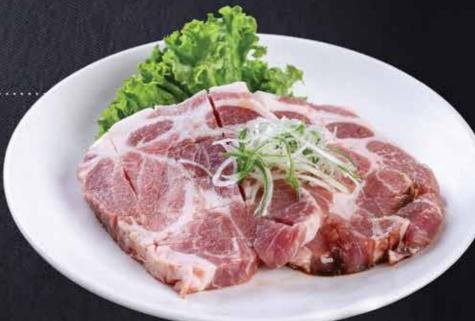

#### 양념 목사

#### YANGNYEOM MOKSAL

Marinated thick-cut pork collar that is succulent in taste. Just want to have more and more of it!

\$19.9