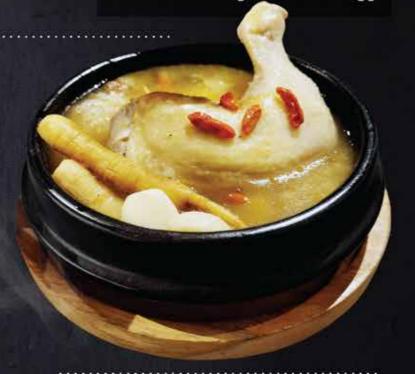

#### **설계** 삼계탕 SAMGYETANG

18.9

A steaming, delicious and nourishing Ginseng Chicken Stew! Cooked with Ginseng root and tender chicken.