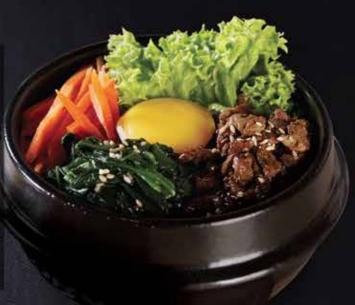

#### 돌솥 비빔밥 DOLSOT BIBIMBAB

\$14<sup>.9</sup>

Tasty pork / beef bulgogi and vegetables mixed with our special sauce and served over steaming hot rice in a hot stone bowl.