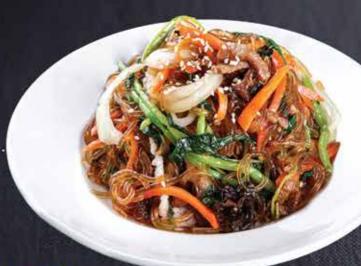

#### **JAPCHAE**

\$15<sup>.9</sup>

Traditional Korean rice noodle stir-fried with **PORK / BEEF** and fresh vegetables.