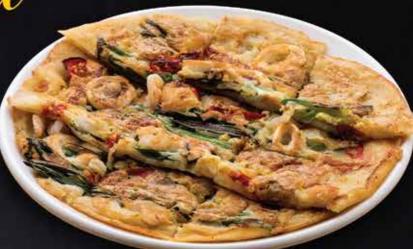

#### 해물파전 HAEMUL PAJEON

\$18.9

Traditional Korean pancake with fresh spring / green onions and succulent seafood.

\$18.9