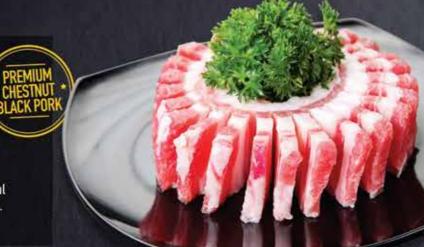

#### 삼총사 THREE MUSKETEERS

All three kind of Black Pork Samgyeobsal: original, sweet and spicy are served for pork lover. 300 gr