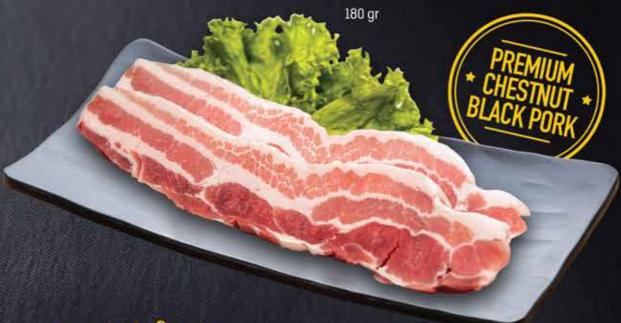

#### Pork Belly

Pelightful 삼겹살 3-layered BLACK PORK SAMGYEOBSAL Meat

\$23.9

The one and only original Pork belly - the perfect meat and fat combination!

Seonae Special Soy-squee

**BLACK PORK** HANGARI SAMGYEOBSAL