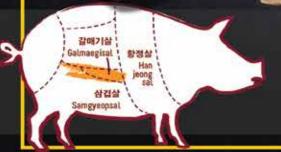

#### GALMAEGISAL!

Called the Skirt Meat, each fully-grown pig only produces 250 grams of this sirloin-extension. Juicy and tender, this rare part was reserved strictly for Korean royalties in olden days.