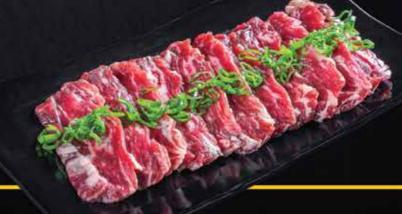

#### SO ANCHANGSAL -

One of the most-flavourful Beef cut! The Australian Beef Outside Skirt is deliciously tender and juicy- A near legendary marbled skirt meat that will make your mouth water!

150 gr