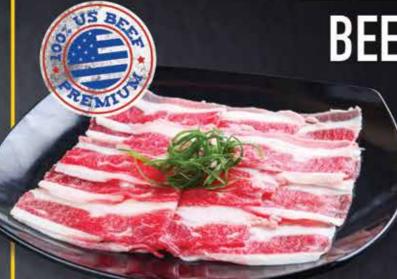

### **BEEF**

우삼겹 WOOSAMGYEOB

I-SPICY PEPPER

It's US Beef Shortplate, thinly sliced and marinated with our special juicy sauce then grilled to perfection.

150 gr

우 설