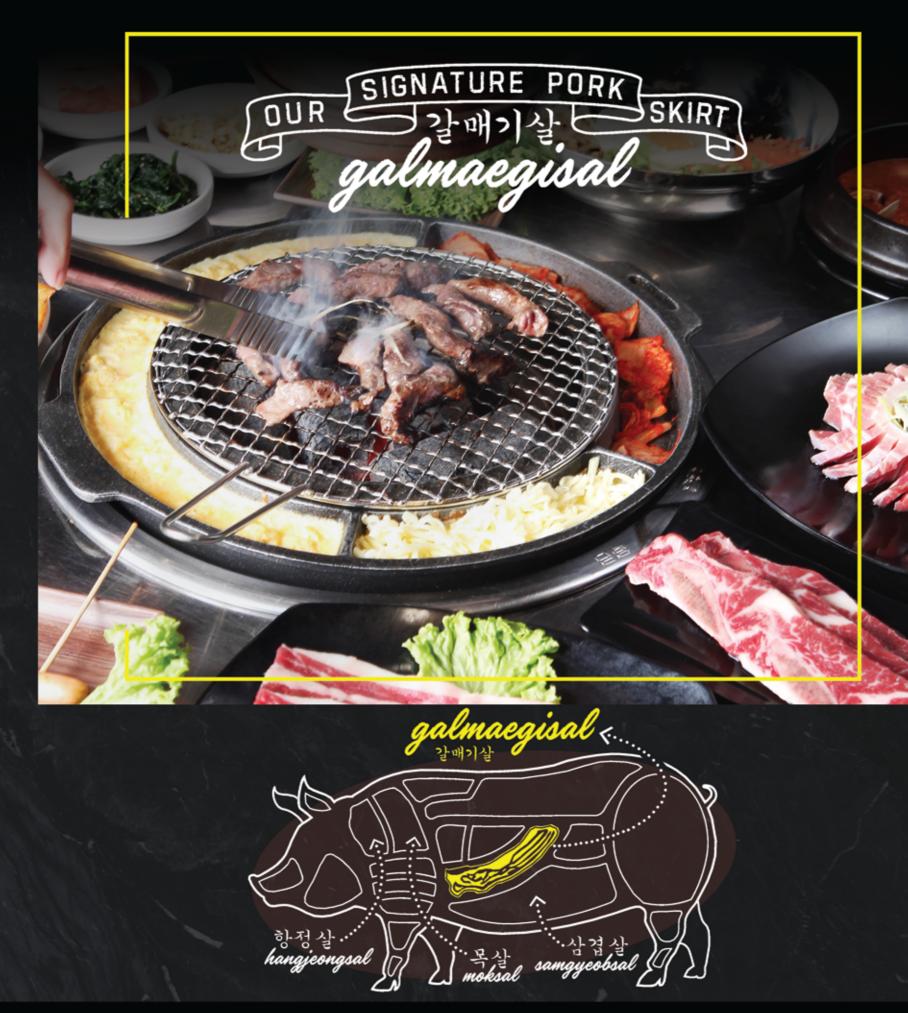

I believe in positive perfectionism.

My obsession with perfection remains strong and continues to focus on the KBBQ trifecta of SEORAE.

The PERFECT MEAT QUALITY means that we only use the best cuts sourced from the best farms, featuring our signature meat, galmaegisal, the pork skirt meat.

#### Seorae Signature 갈때기살 GALMAEGISAL

Our signature dish.
US Pork skirt-meat marinated with
our authentic Korean spices and
massaged for 30 mins.
Juicy, yet less fat!

170 gr

#### GALMAEGISAL!

Called the Skirt Meat, each fully-grown pig only produces 250 grams of this sirloin-extension. Juicy and tender, this rare part was reserved strictly for Korean royalties in olden days.