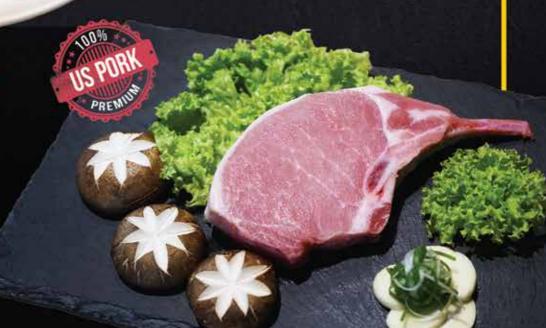

#### ORIGINAL / SPICY

Our US Pork Rack is cut from the loin of a pig, containing a bit more fat that makes it very flavorful! 250 gr