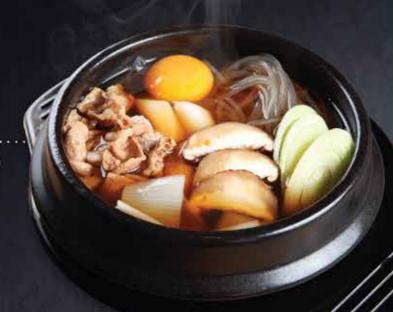

# **ギザ기 불고기**

#### TTUKBAEGI Bulgogi

Our special stew with beef US shortplate, glass noodle, rice cake, non-spicy broth, shitake mushroom, and egg.

Spicy Kimchi stew, cooked with US Pork belly, tofu and fresh vegetables.