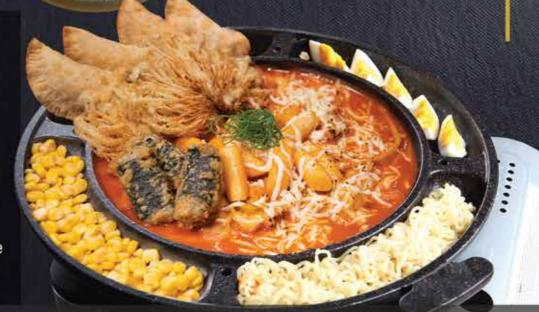

#### 치즈 만두 떡볶이 CHEESE MANDU TTEOKBOKKI

#### **GOOD FOR 2 SHARING**

Hot! Hot! Hot!

Korean chewy rice cake cooked in our hot sauce, served in Korean hot pan with fried fish cakes, egg, sweet corns, corn-cheese dumplings, ramyeon, crispy korean seaweed rolls and fried enoki.