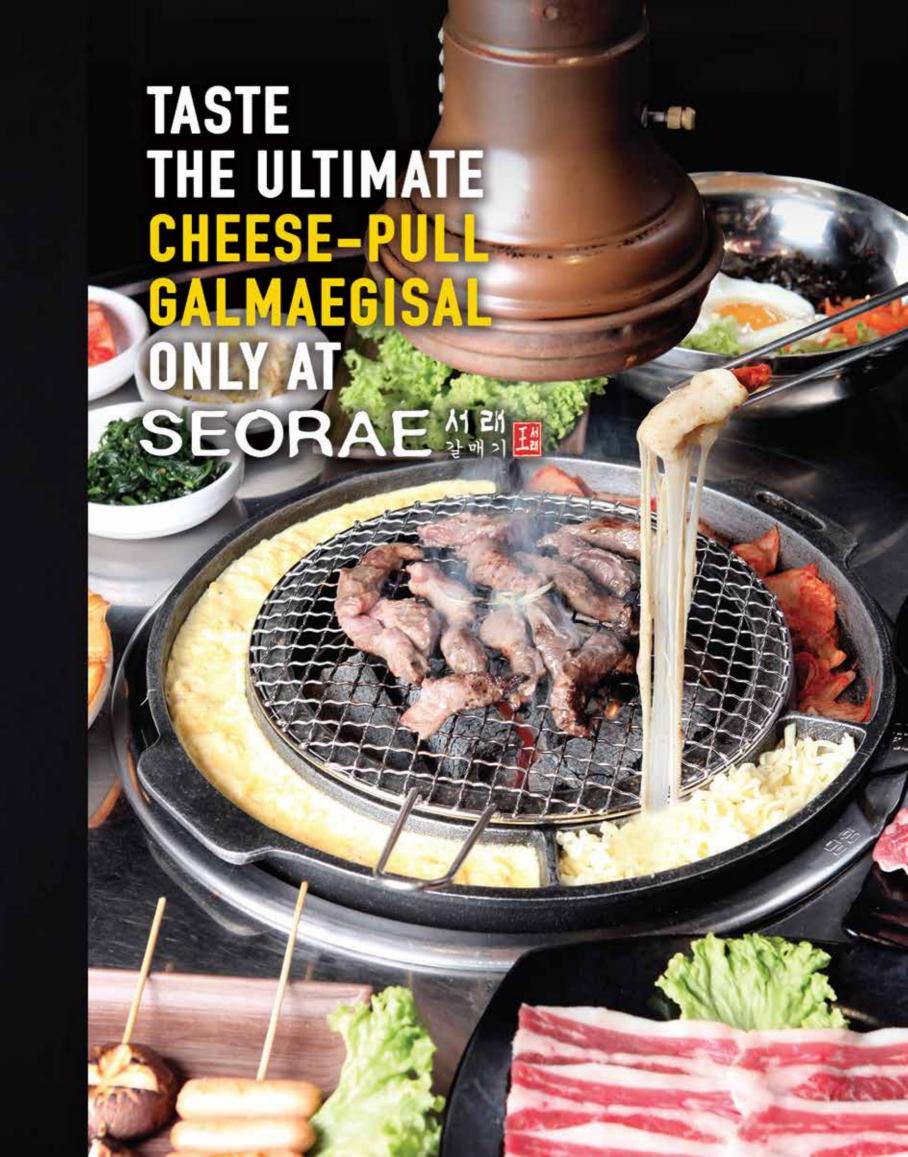

#### Seorae Signature 갈때기살 GALMAEGISAL

Our signature dish.
US Pork skirt-meat marinated with
our authentic Korean spices and
massaged for 30 mins.
Juicy, yet less fat!

170 gr

#### GALMAEGISAL!

Called the Skirt Meat, each fully-grown pig only produces 250 grams of this sirloin-extension. Juicy and tender, this rare part was reserved strictly for Korean royalties in olden days.