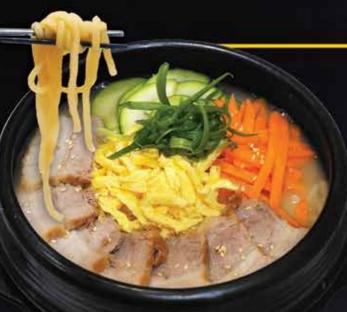

#### 제주 고기 국수 JEJU GOGI GUKSU

A savory noodle soup slow-cooked with succulent Pork Belly in our special light milky broth.

LIMITED QUANTITIES DAILY!

잡 채