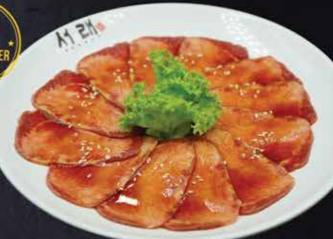

#### YANGNYEOM MOKSAL

Marinated thick-cut pork collar that is succulent in taste. Just want to have more and more of it!

\$19.9