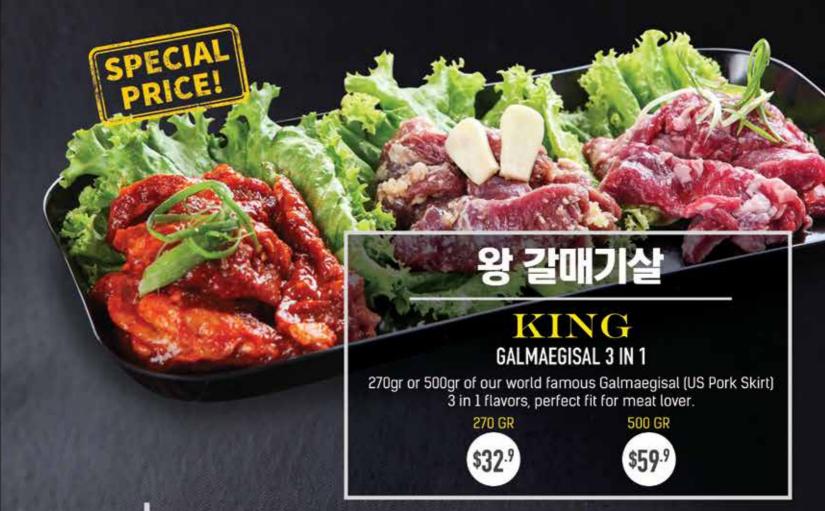

#### Seorae Signature 갈때기살 GALMAEGISAL

Our signature dish.
US Pork skirt-meat marinated with
our authentic Korean spices and
massaged for 30 mins.
Juicy, yet less fat!

170 gr

#### 매운 갈매기살 SPICY GALMAEGISAL

마늘 간장 갈매기살

GARLIC GALMAEGISAL