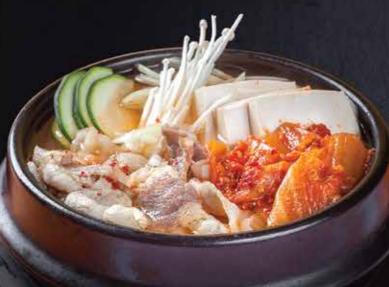

#### TTUKBAEGI Bulgogi

Our special stew with beef US shortplate, glass noodle, rice cake, non-spicy broth, shitake mushroom, and egg.

Spicy Kimchi stew, cooked with US Pork belly, tofu and fresh vegetables.