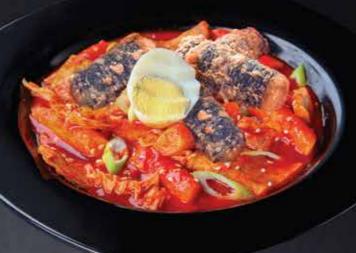

#### 

15<sup>.9</sup>

Our personal Chef Recommendation! Spicy soft tofu stew with minced pork, clams, fresh vegetables and egg.