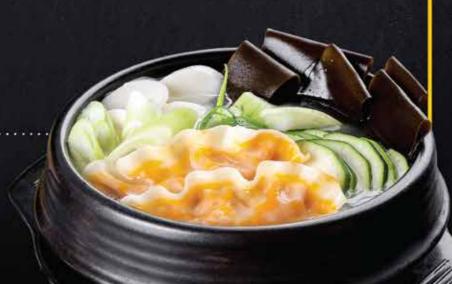

#### 제주 고기 국수 JEJU GOGI GUKSU

A savory noodle soup slow-cooked with succulent Pork Belly in our special light milky broth.

LIMITED QUANTITIES DAILY!

잡 채