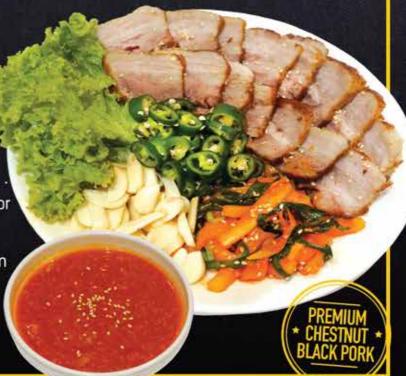

#### 보쌈 BOSSAM

\$28.9

Sliced Black Pork Belly braised and boiled for 2 hrs in our flavourful brine till tender. Served with Kimchi radish, garlic, green chilli and ssamjang sauce. Wrap them all up and pop it in your mouth! 200 gr