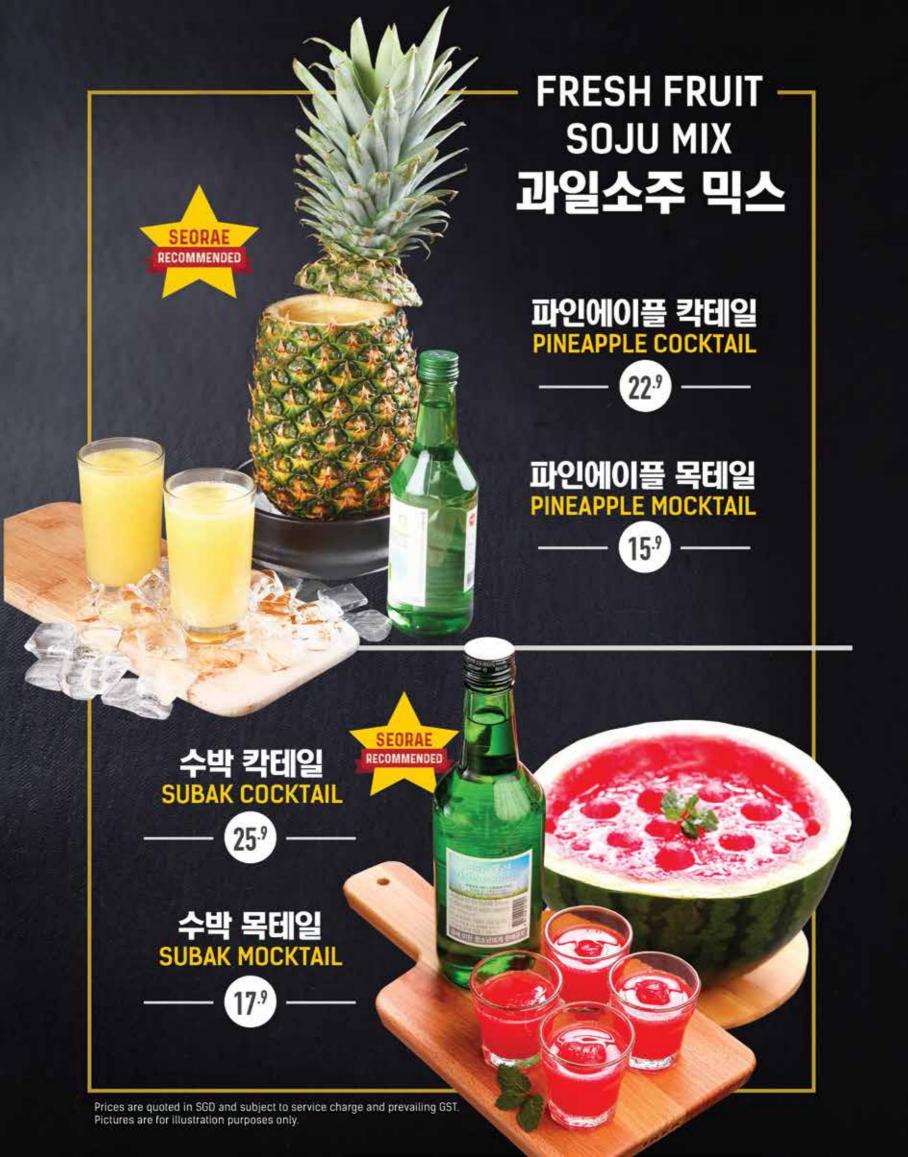

#### 소막 믹스 SOJU MIX + MAKKOLI MIX

8 COLOUR MAKKOLI MIX \$28.90

| YAKULT SOJU MIX 🚝 | \$12.90 | BLUE HAWAII MAKKOLI MIX | \$10.90 |
|-------------------|---------|-------------------------|---------|
| PEACH SOJU MIX    | \$12.90 | GREEN APPLE MAKKOLI MIX | \$10.90 |
| LYCHEE SOJU MIX   | \$12.90 | LYCHEE MAKKOLI MIX 🚖    | \$10.90 |
|                   |         | MANGO MAKKOLI MIX       | \$10.90 |
|                   |         | STRAWBERRY MAKKOLI MIX  | \$10.90 |
|                   |         | HONEY MKKOLI MIX        | \$10.90 |