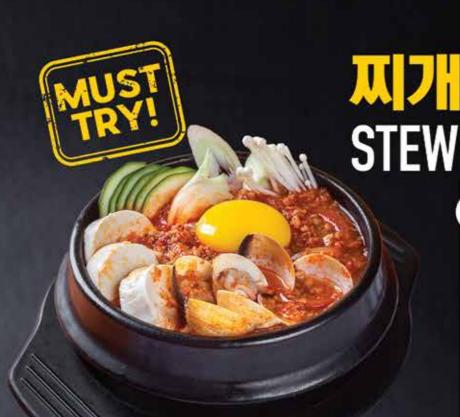

#### 

15<sup>.9</sup>

Our personal Chef Recommendation! Spicy soft tofu stew with minced pork, clams, fresh vegetables and egg.