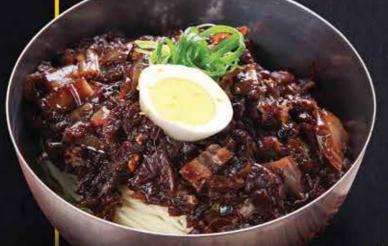

#### <mark>짜장면</mark> JJAJANGMYEON

Popular comfort Korean noodle dish smothered in a savory black bean sauce and diced pork.