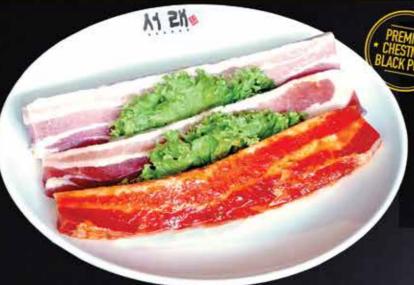

#### 서래 삼겹살 SEORAE SAMGYEOBSAL

Premium Black Pork pork belly in special Seorae cutting are served for pork lover. 250 gr