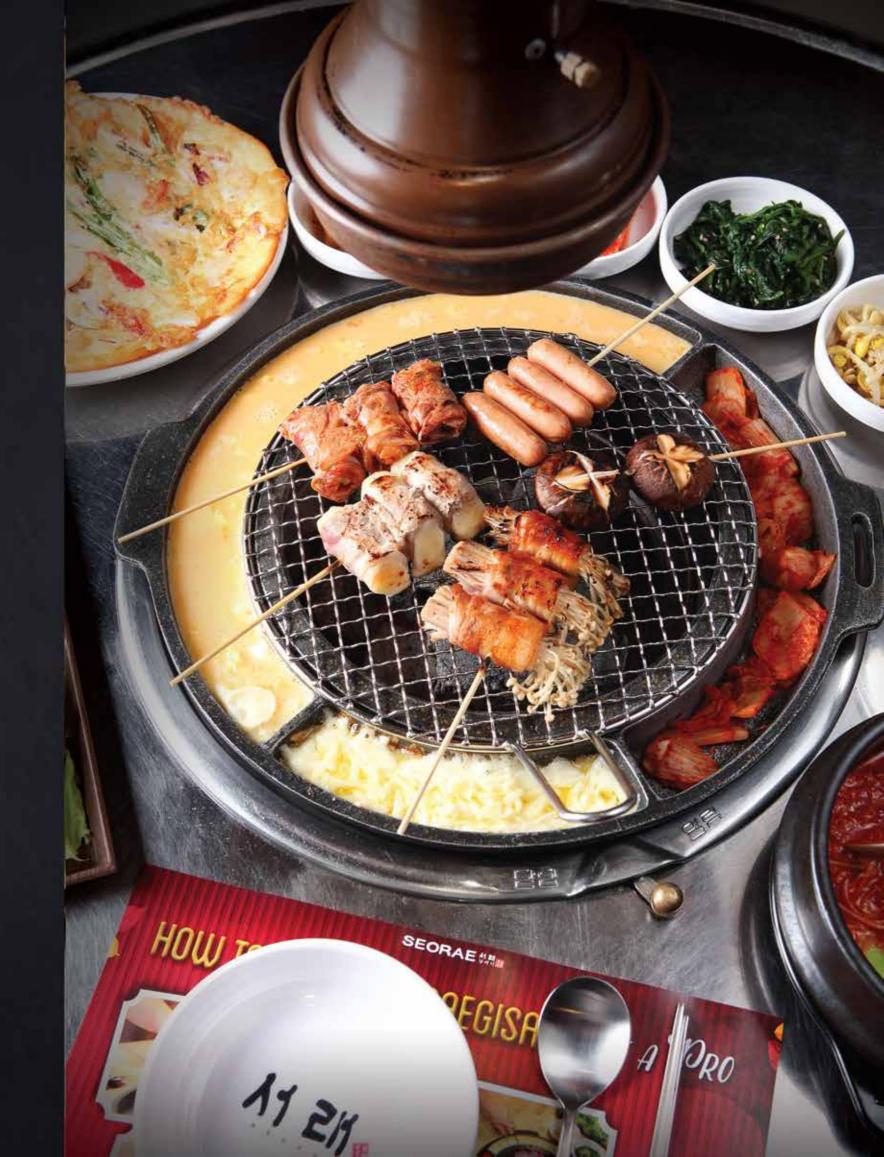

#### **亚丸** KKOCHI

Seorae's take on a popular Korean Street Food.

Juicy, fresh ingredients coated with special seasoning, charcoal grilled to perfection.

Deliciously addictive!

#### 삼겹살 꼬치 플래터 SAMGYEOBSAL KKOCHI PLATTER

Cheese Pork Belly

Spicy Enoki Pork Belly

Kimchi Pork Belly

Pork Cocktail Sausage

Pyogo Buseot

#### 우산경 고치 플래터 WOOSAMGYEOB KKOCHI PLATTER

**Cheese Beef Belly** 

**Enoki Beef Belly** 

Kimchi Beef Belly

**Beef Sausage** 

Pyogo Buseot

#### 혼합 꼬치 플래터 MIX KKOCHI PLATTER

Spicy Enoki Pork Belly

Kimchi Pork Belly

**Cheese Beef Belly** 

**Enoki Beef Belly** 

Pyogo Buseot